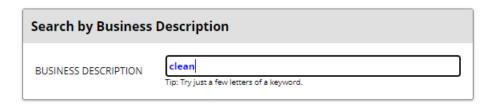

2. In the pop-up window, you can search for items including: business name, description, commodity code, or location. For example, search for a cleaning company by entering "clean" in the business description field. **TIP:** keep search terms short. *Example:* searching for "plumb" will return results for both "plumber" and "plumbing".