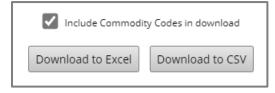

- 3. Once you have entered your search fields, scroll to the bottom of the window, complete the reCAPTCHA, and click the "Search" button.

  (Or you can choose to download the entire business directory without entering any search terms.)
- 4. To download your filtered search results, click the "Download Search Results" button.
- 5. Check the "Include Commodity Codes in download" box. Click "Download to Excel" or "Download to CSV" button.