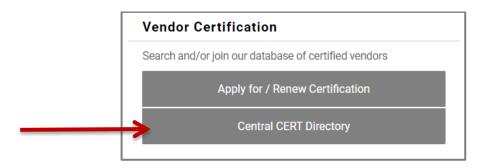

## How to Access the Current CERT Directory

1. Visit <a href="https://cert.smwbe.com/">https://cert.smwbe.com/</a>, click on "Central CERT Directory" button in the left column in the "Vendor Certification" section.